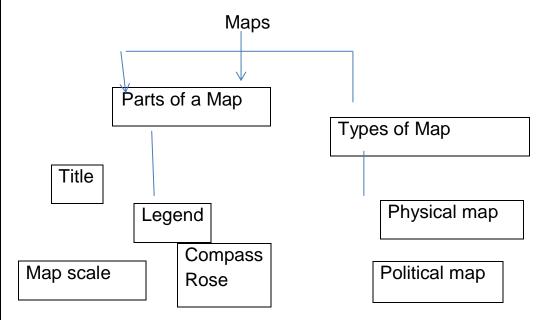

#### II. Concept Map

III. Answer the following

#### 1.What is a legend?

An element of a map that a list the meaning of different symbols on the map is called Legend.

2.write a note on Compass rose.

- An element of a map that shows the directions on a map.
- It is important to know the directions to finds the location of places.
- Most Maps show a compass rose with "N" pointing upward.

## 3. Define a Map Scale.

An element of a map that shows the ratio of the distance on the map to the corresponding distances on the ground.

# 4. Compare and contrast Physical and Political Maps.

| S.no | Physical Map                                                     | Political Map1                                                                             |
|------|------------------------------------------------------------------|--------------------------------------------------------------------------------------------|
| 1.   | A physical Map shows the physical features of a place or country | A Political Map shows<br>the boundaries and<br>location of countries,<br>cities and towns. |